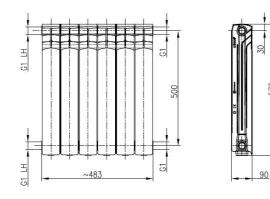

## G500F

6-SECTION ALUMINIUM RADIATOR

| PRODL | JCT DESCRIPTION: |  |
|-------|------------------|--|
|       |                  |  |

| INDEX:                                          | 789-060-44     |
|-------------------------------------------------|----------------|
| EAN:                                            | 5907571780698  |
| Colour:                                         | white          |
| RAL:                                            | white RAL 9010 |
| PKWiU:                                          | 25.99.29-55.01 |
| Produkcja:                                      | Poland         |
| Material:                                       | aluminium      |
| Total section height [mm]:                      | 572            |
| Assembly height [mm]:                           | 500            |
| Total width [mm]:                               | 483            |
| Section depth [mm]:                             | 90             |
| Water capacity in one section<br>[dm3]:         | 0.3            |
| Section weight [kg]:                            | 1.33           |
| Working pressure up to [Mpa]:                   | 2.0            |
| Thermal capacity of one section for t=50°C [W]: | 111.8          |
| Thermal capacity of one section for t=60°C [W]: | 141.5          |
| Works with a copper system:                     | yes            |
|                                                 |                |